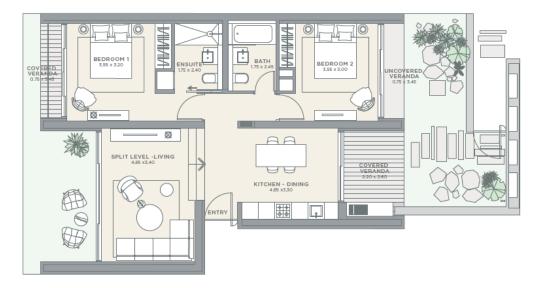

### MELIAE

### MINTHE

MINTHISRESORT.COM Tsada, PO Box 62085, 8060 Pafos, Cyprus T +357 26 842 222, E info@minthisresort.com

First floor Suites - 2 designs 2 bedrooms Living room Large covered verandas Ensuite bathroom Fully equipped kitchen Maximum occupancy 4 persons o Additional cots and beds available upon request

From 104sqm

MELIADES