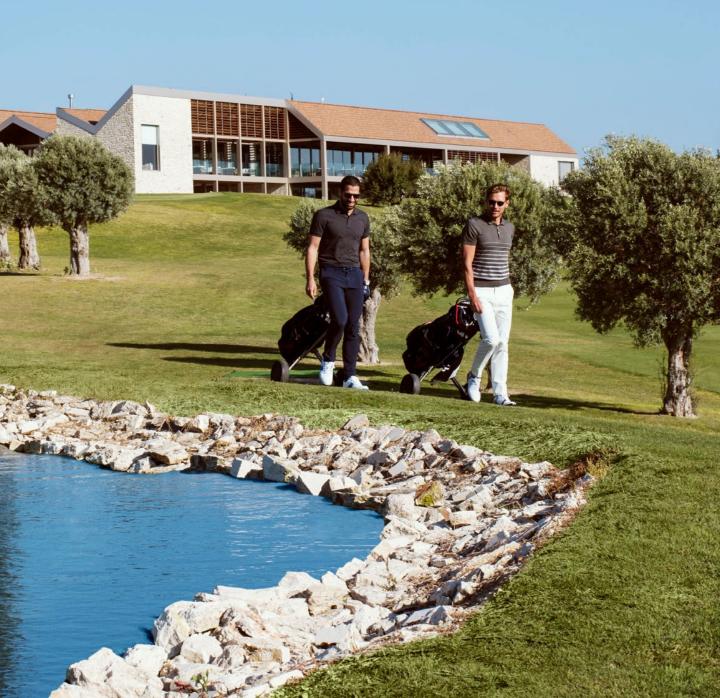

## BALANCING RELAXATION, SPORTS AND ADVENTURE

Minthis is an idyllic retreat set amid five million square metres of rolling hills ancient olive groves and fragrant orchards. As part of a Natura 2000 protected site, nature is an ever present element, Here you can explore winding nature trails by foot or on horse back, spend times on the 18-hole championship golf course or practice your game of choice at the sports ground.

FACILITIES

- 18-hole championship golf course
- Driving range and full practice facilities
- Nature trail part of E4 European Walking route
- 12<sup>th</sup> Century Monastery Stavros Tis Minthis
- Sports ground including
  - o 6 tennis courts
  - Mini football pitch
  - Multi functional court
  - Refreshment pavilion
  - o Children's activity playground
- Outdoor Gym
- Equestrian Centre
- Star-gazing point
- Bird Watching
- Vineyard allotments
- Mountain bike paths
- Wellness Spa, Gym, 25m Indoor heated pool and Yoga deck
- Herb and Botanical Gardens