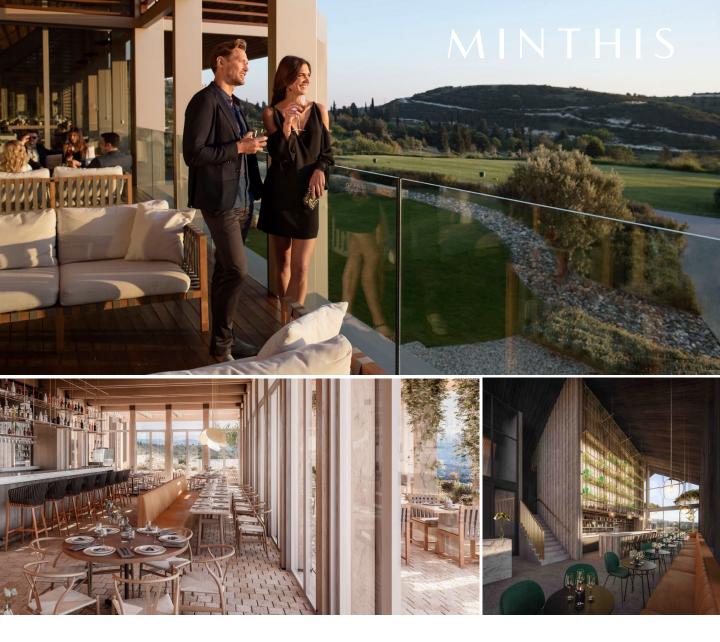

## LIFE AT THE RESORT

Evoking traditional Cypriot life, the beautifully open and contemporary dining options have been designed for an immersive experience with panoramic picture perfect views and local natural produce at the heart of the Mediterranean inspired dishes.

- Clubhouse restaurant, café and bar
- Events and wedding venue
- 12th Century Monastery with courtyard

The Plateia includes;

- Lounge Restaurant with Souvlaki grill and wood fired pizza oven
  - 100 person capacity
  - Infusions Bar
    - 60 person capacity
- Wine Cava

- Home concept store
- Art Gallery and boutique store
- Grocer and delicatessen
- Children's playground and crèche
- Reception and concierge