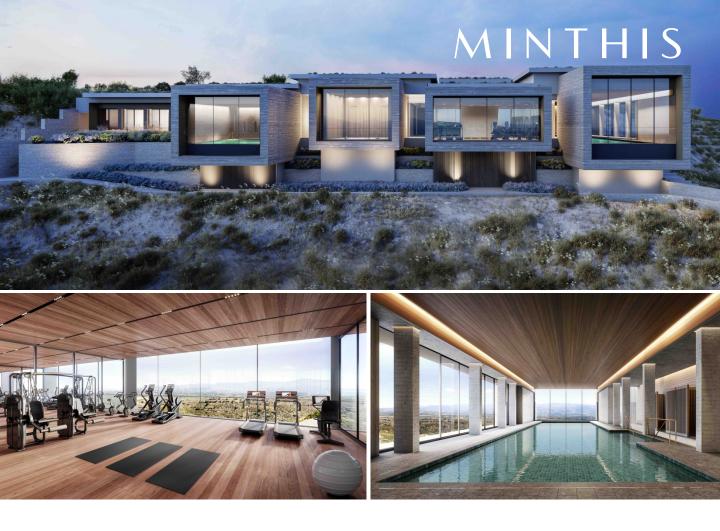

## WELLNESS SPA

The ground-breaking 2,000sqm Wellness Spa at Minthis is a place to relax and unwind, offering a 360-degree holistic approach to physical wellbeing and spiritual balance. Harnessing the naturally restorative air and earth, the wellness philosophy integrates therapeutic essential oils and aromatherapy from indigenous herbs and plants found on the Minthis estate.

FACILITIES

- Studios centering on wet and dry therapies
- Hydrotherapy pool
- Sauna and steam room
- 25m heated indoor pool
- Scented baths
- Private reflection courtyards
- Central sensory courtyard
- State of the art gym
- Yoga deck
- Treatment rooms

- all in low-lying Pavilions overlooking the peaceful Troodos mountains.

MINTHISRESORT.COM

Tsada, PO Box 62085, 8060 Pafos, Cyprus T +357 26 842 222, E info@minthisresort.com