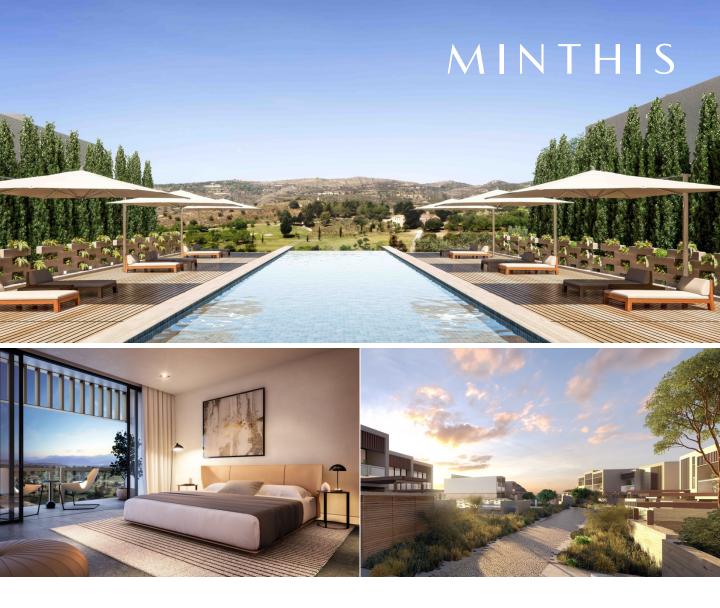

## LUXURY ACCOMODATION

MANDAN ASTANO AND ASTANO AND ASTANO AND ASTANO

### THE SUITES

Capturing the life and soul of Minthis, The Suites are contemporary 2-bedroom apartments located steps away from world-class amenities including The Plateia, Wellness Spa, Golf Course and Clubhouse.

- 44 two-bedroom suites
- 104 sqm 120 sqm
- Ground floor and first floor designs
- Disabled access and parking
- Master bedroom with king size or twin beds and ensuite bathroom
- Second bedroom with queen or twin beds
- Luxurious spacious interiors
- Expansive private verandas
- Picturesque golf and mountain views
- Room and laundry service