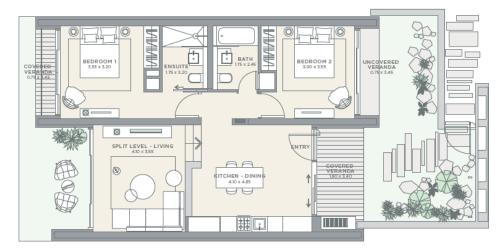

r designs
- Disabled access and parking
- Master bedroom with king size or twin beds and ensuite bathroom
- Second bedroom with queen or twin beds
- Luxurious spacious interiors
- Expansive private verandas
- Picturesque golf and mountain views
- Room and laundry service

- Communal pool and gardens
- Concierge service
- Children's playground
- Free wi-fi
- Hairdryer
- Smart TV with satellite channels
- Handmade natural toiletries
- Towels, bath robes and slippers
- Fully equipped kitchen with tea and coffee making facilities

- Ground floor Suites 2 designs
- Private gardens
- Large verandas
- 2 bedrooms
- Ensuite bathroom
- Living room

- Fully equipped kitchen
  - Maximum occupancy 4 persons
    - Additional cots and beds available upon request
- From 106 sqm

### MELIAE



### MINTHE



MINTHISRESORT.COM Tsada, PO Box 62085, 8060 Pafos, Cyprus T +357 26 842 222, E info@minthisresort.com

First floor Suites - 2 designs 2 bedrooms Living room Large covered verandas Ensuite bathroom Fully equipped kitchen Maximum occupancy 4 persons o Additional cots and beds available upon request

From 104sqm

MELIADES



### MENTHA



# MINTHIS HOSPITALITY, ART AND TRADITION



## LIFE AT THE RESORT

Evoking traditional Cypriot life, the beautifully open and contemporary dining options have been designed for an immersive experience with panoramic picture perfect views and local natural produce at the heart of the Mediterranean inspired dishes.

- Clubhouse restaurant, café and bar
- Events and wedding venue
- 12th Century Monastery with courtyard

The Plateia includes;

- Lounge Restaur