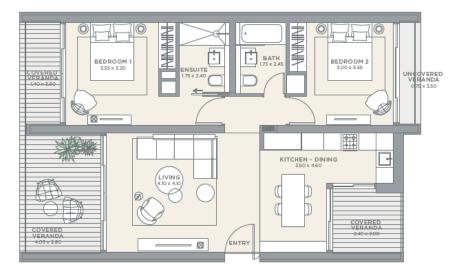

- Ground floor Suites 2 designs
- Private gardens
- Large verandas
- 2 bedrooms
- Ensuite bathroom
- Living room

- Fully equipped kitchen
  - Maximum occupancy 4 persons
    - Additional cots and beds available upon request
- From 106 sqm