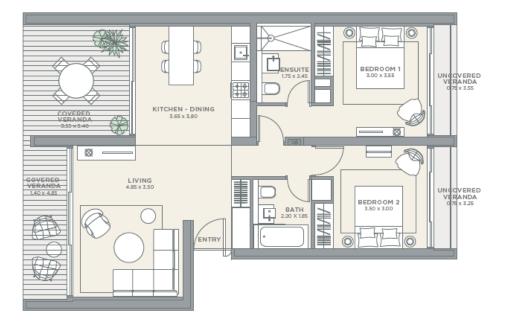

hildren's playground
- Free wi-fi
- Hairdryer
- Smart TV with satellite channels
- Handmade natural toiletries
- Towels, bath robes and slippers
- Fully equipped kitchen with tea and coffee making facilities

- Ground floor Suites 2 designs
- Private gardens
- Large verandas
- 2 bedrooms
- Ensuite bathroom
- Living room

- Fully equipped kitchen
  - Maximum occupancy 4 persons
    - Additional cots and beds available upon request
- From 106 sqm

### MELIAE



### MINTHE



MINTHISRESORT.COM Tsada, PO Box 62085, 8060 Pafos, Cyprus T +357 26 842 222, E info@minthisresort.com

First floor Suites - 2 designs 2 bedrooms Living room Large covered verandas Ensuite bathroom Fully equipped kitchen Maximum occupancy 4 persons o Additional cots and beds available upon request

From 104sqm

MELIADES



### MENTHA



# MINTHIS HOSPITALITY, ART AND TRADITION



## LIFE AT THE RESORT

Evoking traditional Cypriot life, the beautifully open and contemporary dining options have been designed for an immersive experience with panoramic picture perfect views and local natural produce at the heart of the Mediterranean inspired dishes.

- Clubhouse restaurant, café and bar
- Events and wedding venue
- 12th Century Monastery with courtyard

The Plateia includes;

- Lounge Restaurant with Souvlaki grill and wood fired pizza oven
  - 100 person capacity
  - Infusions Bar
    - 60 person capacity
- Wine Cava

- Home concept store
- Art Gallery and boutique store
- Grocer and delicatessen
- Children's playground and crèche
- Reception and concierge

## MINTHIS RECONNECT AND REJUVENATE







## WELLNE